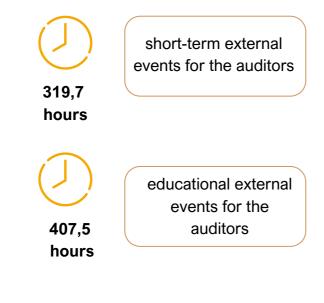

### CONTINUING PROFESSIONAL TRAINING OF THE AUDITORS

Professionalism and quality of the team's work is supported by a constant combination of the external and internal training of employees.

Continuing professional training of the auditors in accordance with Order No. 400 dated 06.07.2020

Continuing professional training of all employees.

As at 31.12.2022

We have implemented best practices in partnership with ACCA for the ACCA member trainees and professionals.