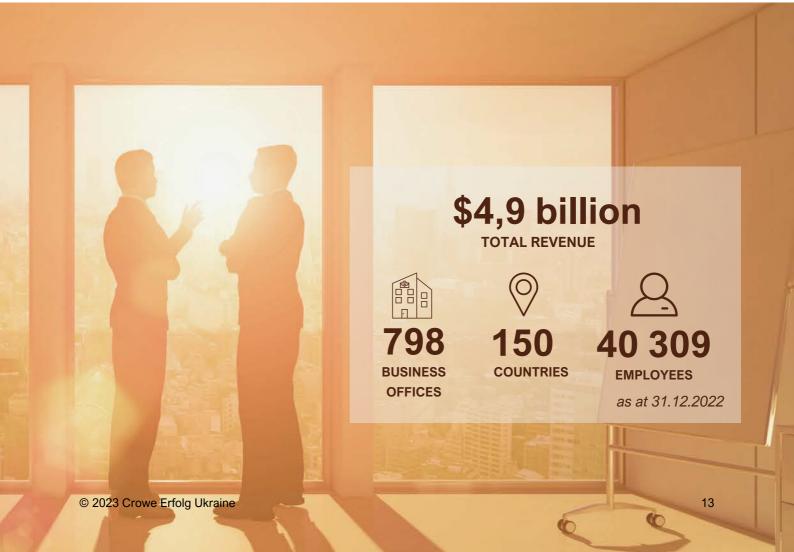

### ABOUT CROWE GLOBAL

Crowe Global is one of the leading global accounting networks with over 200 independent accounting and advisory services firms in over 150 countries around the world as at 2022.

**EGIAN** is a link between mid-level networks and associations and European Union institutions and other European governing authorities such as Accountancy Europe.

FORUM OF FIRMS

Crowe Global net revenue from the provision of the statutory audit services of the financial statements for 2022

> USD 1,81 billion