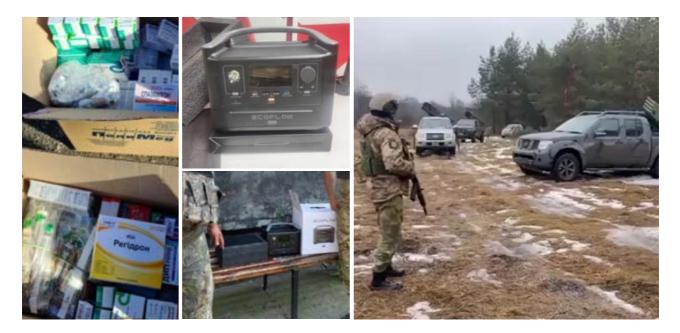

We help our army and other people affected by the consequences of military actions with medicines, food, donations on an ongoing basis, bringing our Victory closer.

Even during martial law, we do not stop our annual tradition of congratulating children from the International Rehabilitation & Neurophysiology Centre on the St. Nicholas Day. We believe in miracles and give smiles.