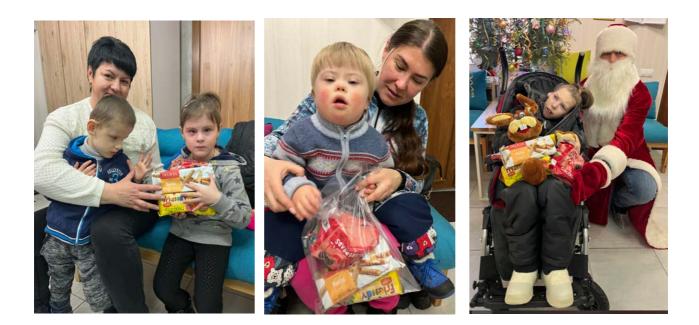

We help our army and other people affected by the consequences of military actions with medicines, food, donations on an ongoing basis, bringing our Victory closer.

Even during martial law, we do not stop our annual tradition of congratulating children from the International Rehabilitation & Neurophysiology Centre on the St. Nicholas Day. We believe in miracles and give smiles.