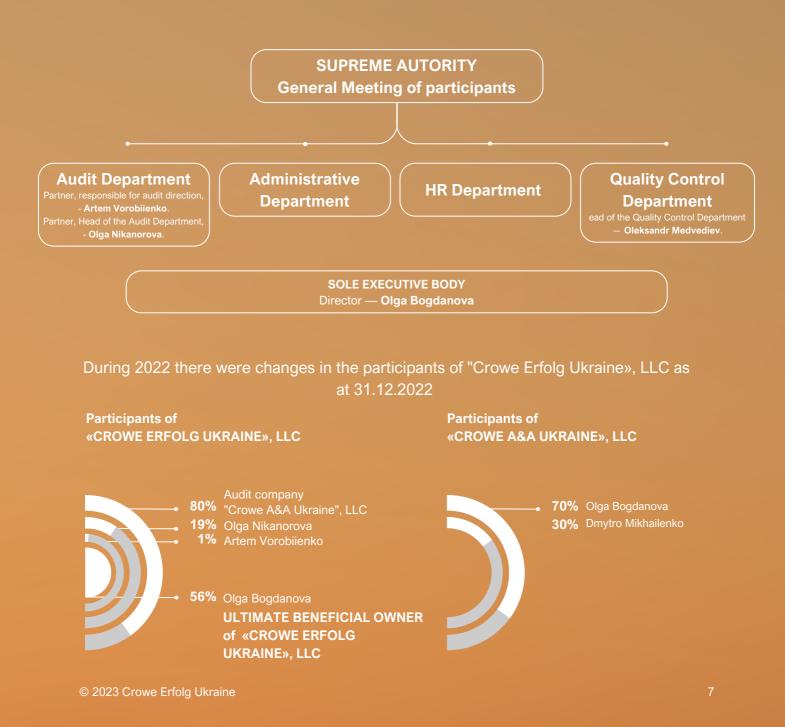

### COMPANYS MANAGEMENT AND OWNERSHIP STRUCTURE

The supreme authority of «Crowe Erfolg Ukraine», LLC is General Meeting of participants.

Director Olga Bogdanova is the sole executive body of the Company, which manages the Company's current activity and resolves all issues, except for those referred to the competence of the General Meeting of participants. Director is elected by the General Meeting of participants, is accountable to them and organizes the implementation of their decisions.

#### RELATED PARTIES OF «CROWE ERFOLG UKRAINE», LLC as at 31.12.2022

«Crowe LF Ukraine», LLC (37924615)

«Crowe Mikhailenko», LLC (43400598)

«**OMP TAX&LEGAL**» (41708433)

**«Crowe A&A Ukraine»**, **LLC** (37000891)

**«Crowe BC Ukraine», LLC** (43497949)

«Crowe TPVUkraine», LLC (43510236)

LF «Mikhailenko» (43350977)

«Crowe AB Ukraine», JSC ( 42557556)

**«Academy "AC Profi», LLC** (36439108)

**«O-M-P Accounting and Audit», LLC** (34291466)