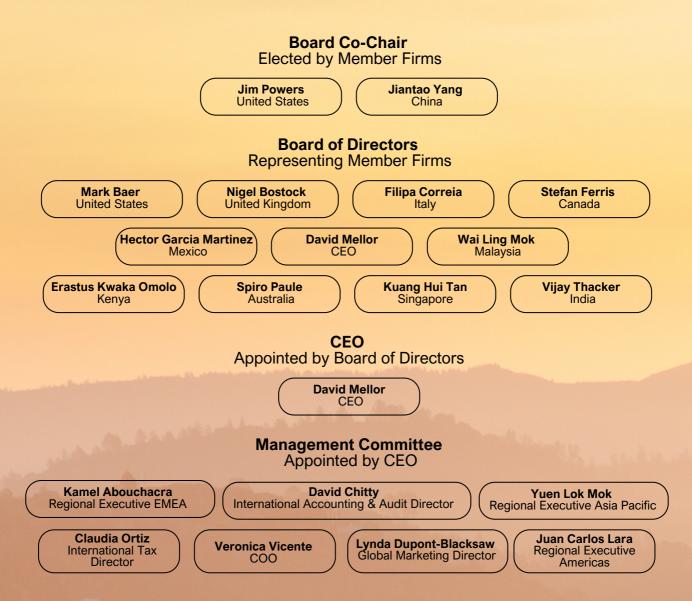

### CROWE GLOBAL MANAGEMENT AND LEADERSHIP AS AT 31.12.2022

The Board of Directors (hereinafter - the "Board") is responsible for the governance of Crowe Global. The Board is charged with overseeing the network's activity, including setting of the strategy and policy. The Board consists of individuals representing Crowe Global member-firms and the Chief Executive Officer.

The Management Committee operates in accordance with the responsibilities and authority delegated to it by the Board and oversees the day-to-day management of the network's activity. The Committee consists of the Chief Executive Officer, Chief Operating Officer, the network's regional executives, International Accounting & Audit Director, International Tax Director and the Global Marketing Director.