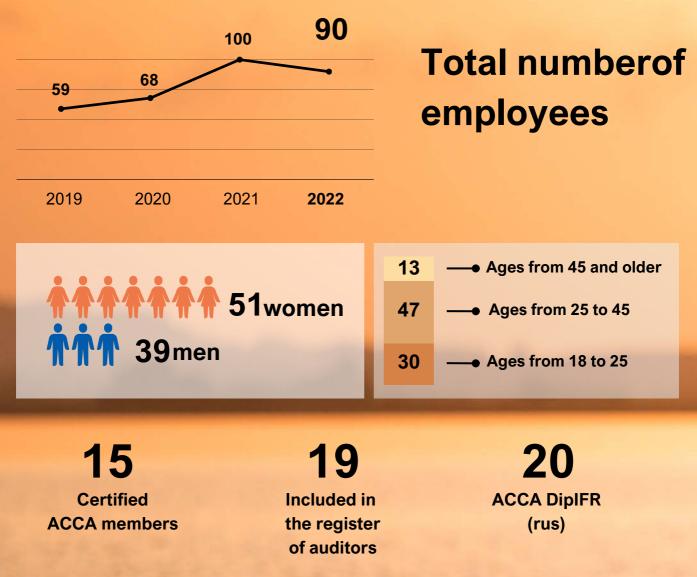

### HUMAN RESOURCES OF «CROWE ERFOLG UKRAINE», LLC

People is one of the most important values of "Crowe Erfolg Ukraine", LLC! The Company cares and invests resources in the development of employees, every year employees raise their level of qualification by completing professional training programs and working with leaders and real professionals - team leaders.

As at 31,12,2022

### External training for all employees by directions:

- → Financial Accounting
- Management Accounting
- → English
- → Taxes
- → ACCA DiplFR (rus)
- Auditor Certification Exam Preparation

In 2022, 3 specialists are included in the Register of auditors.