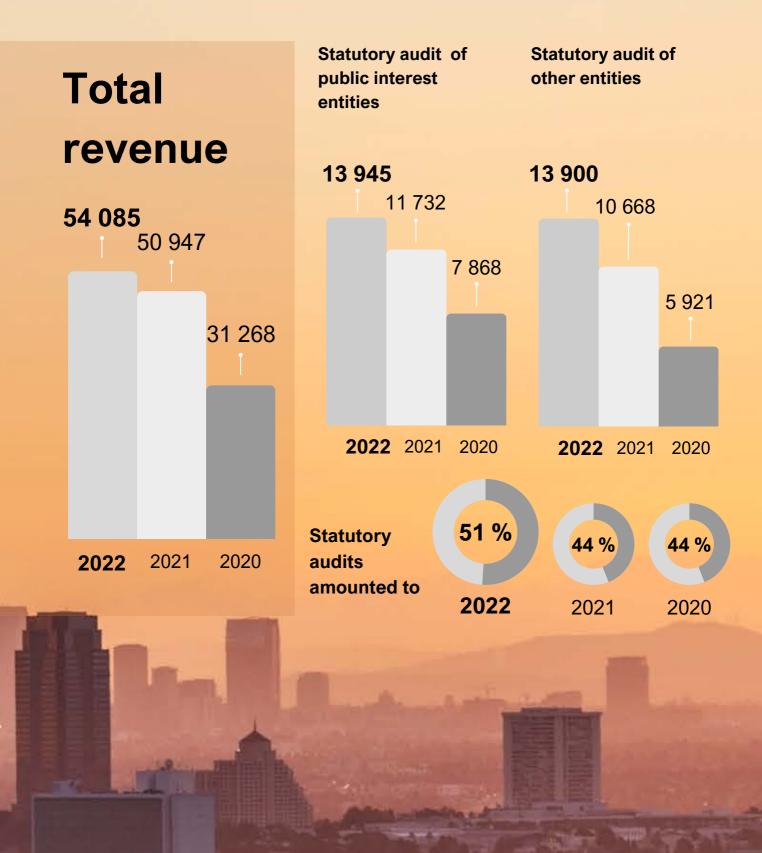

### FINANCIAL PERFORMANCE OF «CROWE ERFOLG UKRAINE», LLC

for the year ended 31 December2022, in thousands of UAH

REVENUE FOR THE YEAR 2022 FROM THE PROVISION OF SERVICES OF «CROWE ERFOLG UKRAINE» LLC ACCORDING TO THE LAW Nº2258-VIII,IN THOUSANDS OF UAH:

revenue from the provision of the statutory

audit services of the public interest entities

business entities belonging to the group of

companies, parent company of which are such

financial statements

entities

13 944,6 -

341,0

13 899,9

748,2

revenue from the provision of the statutory audit services of the financial statements of other legal entities

revenue from the provision of permitted nonaudit services to public interest entities

2 944,3

revenue from the provision of non-audit services to other legal entities