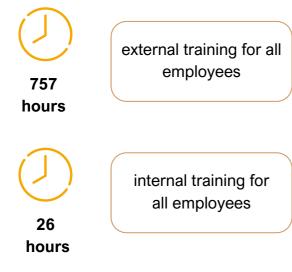

### CONTINUING PROFESSIONAL TRAINING OF THE AUDITORS

Professionalism and quality of the team's work is supported by a constant combination of the external and internal training of employees.

Continuing professional training of the auditors in accordance with Order No. 400 dated 06.07.2020

Continuing professional training of all employees.

As at 31.12.2022

We have implemented best practices in partnership with ACCA for the ACCA member trainees and professionals.

### External training for all employees by directions:

- → Financial Accounting
- Management Accounting
- → English
- → Taxes
- → ACCA DiplFR (rus)
- Auditor Certification Exam Preparation

In 2022, 3 specialists are included in the Register of auditors.