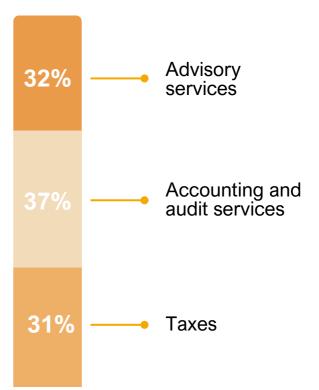

## Revenue from the main services

# **BASIC INFORMATION ON THE GROUP'S ACTIVITY**

2 067,2

Accounting

and related

services

Financial performance of the Group as at 31.12.2022, UAH thousands

### **TOTAL REVENUE**

86 105,2

### SERVICES

8 166

Transfer

pricing

13 084

Tax

consulting

49 309,2

Audit

services

- Accounting
- Independent court examination (economic direction)
- Audit and related services
- IFRS

7 475

Legal

services

- Financial advisory
- Transfer pricing and valuation
- Tax and legal services
- Advocacy
- Business consulting
- Due diligence (legal, corporate, real estate)
- Valuation
- Advisory services
- Law-making and lobbying
- Corporate seminars and IFRS courses