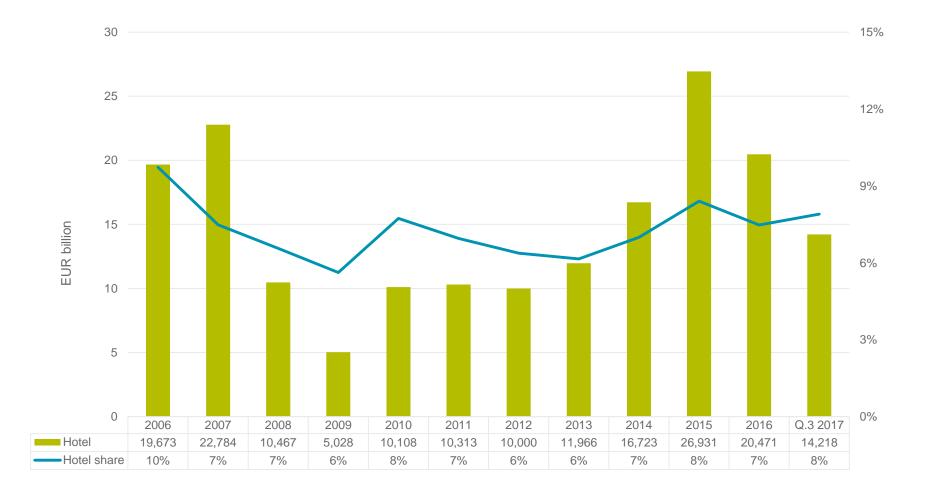

### Annual Hotel Investment Volumes Vs Market Share From 2006

## **Hotel Transaction Activity**

Cushman & Wakefield | Irish Hotel Market Briefing November 2017