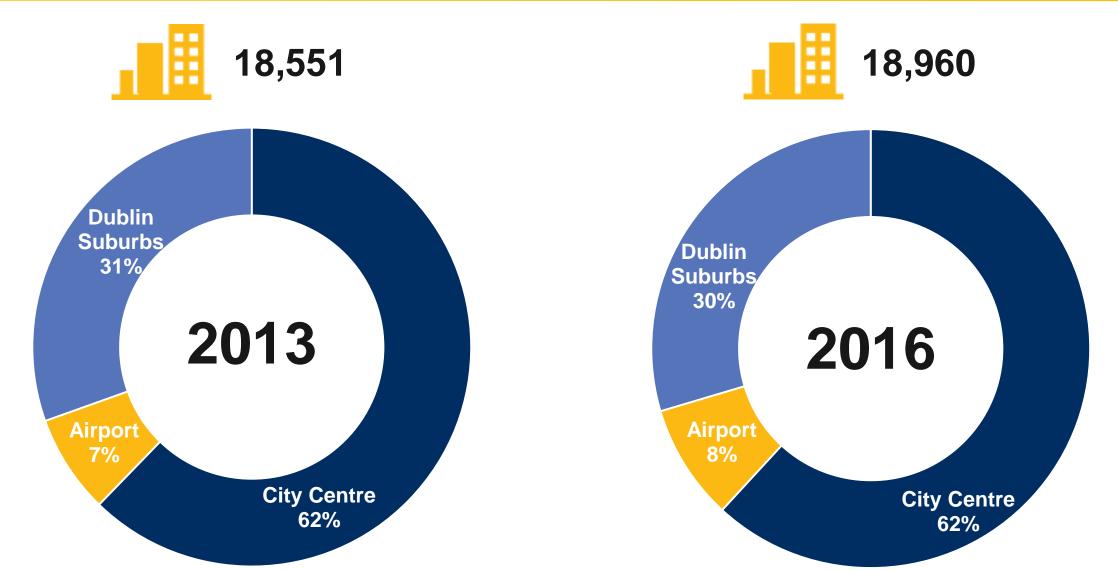

## **Dublin sub-markets**

2016

## **Dublin New Supply**

|                       | Existing Rooms | New rooms (e) | Total  |
|-----------------------|----------------|---------------|--------|
| City Centre           | 10,974         | 3,511         | 14,485 |
| Airport               | 2,208          | 732           | 2,940  |
| <b>Dublin Suburbs</b> | 5,778          | 157           | 5,935  |
| Exiting the market    |                | (400)         | (400)  |
|                       | 18,960         | 4,000         | 22,960 |

## **Dublin Projected Demand**

|                   | 2013   | 2016   |
|-------------------|--------|--------|
| No. of Rooms      | 18,551 | 18,960 |
| No. of Hotels     | 151    | 152    |
| Occupancy         | 76%    | 82%    |
| No. of rooms sold | 5.1m   | 5.7m   |
|                   | ~      |        |