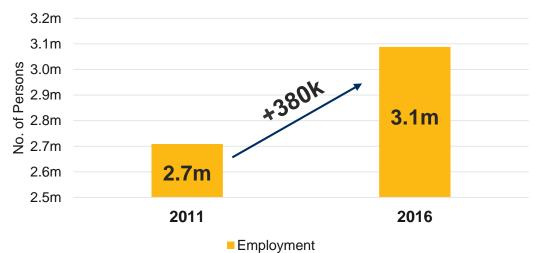

## Market Snapshot 2011 - 2016

2016

7

| Overseas Visitor Numbers |                         |      |     |  |  |  |  |
|--------------------------|-------------------------|------|-----|--|--|--|--|
|                          | 2011 2016 <i>Change</i> |      |     |  |  |  |  |
| UK                       | 2.9m                    | 3.9m | 36% |  |  |  |  |
| N. America               | 1.0m                    | 1.8m | 83% |  |  |  |  |
| Other                    | 2.6m                    | 3.9m | 46% |  |  |  |  |
| Total                    | 6.5m                    | 9.6m | 47% |  |  |  |  |

### **Employment**