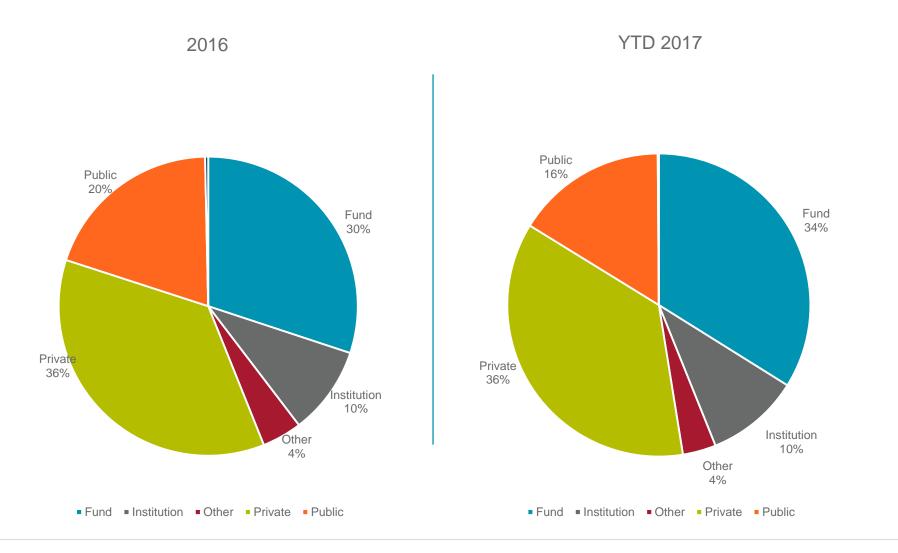

tore, D1**

 Planning Permission for 176 Bedroom 4 Star Hotel

### Andrews Lane, D2

• 155 Bedroom Budget Hotel

## EMEA Hotels Overview Q3 2017



## What's Happening in the Commercial Market

Where are we in the cycle?

#### Investment Volumes



No shortage of equity Leasing Activity

Take-up strong

#### **Occupier Markets**



#### Steady but real rental growth

#### **Prime Yields**



**Compression continues but slowing** 

## Global Capital Flows – All Sectors Changing Targets



Source: C&W Capital Markets, RCA

### Annual Hotel Investment Volumes Vs Market Share From 2006



## Investment Source

### Hotel investment source into EMEA in 2016 and 2017



Cushman & Wakefield | Irish Hotel Market Briefing November 2017

## Investor Types Hotel investment into EMEA in 2016 and 2017



## **Ownership Structures**

### Direct Owner to Asset Light Operator



Cushman & Wakefield | Irish Hotel Market Briefing November 2017

## **Europe Brand Matrix**

|                   | Accor