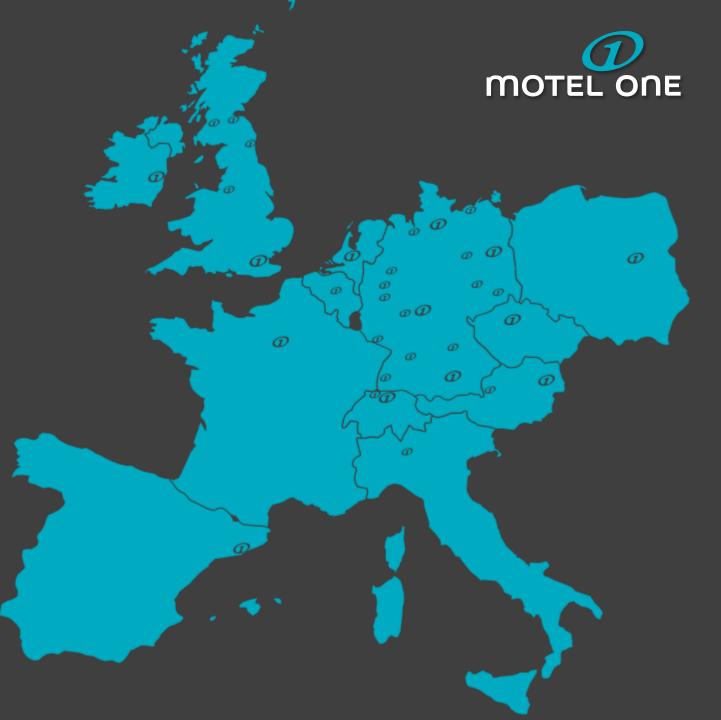

## MOTEL ONE EXPANSION

| Pipeline           | September 30, 2017 |        |     |  |  |
|--------------------|--------------------|--------|-----|--|--|
|                    | Hotel              | Rooms  | %   |  |  |
| in operation       |                    |        |     |  |  |
| Owned Hotels       | 13                 | 2,842  | 24  |  |  |
| Rented Hotels      | 47                 | 13,705 | 76  |  |  |
| Total in operation | 60                 | 16,547 | 100 |  |  |
| - Germany          | 43                 | 11,542 | 70  |  |  |
| - International    | 17                 | 5,005  | 30  |  |  |
| under development  |                    |        |     |  |  |
| Owned Hotels       | 12                 | 3,935  | 41  |  |  |
| Rented Hotels      | 18                 | 5,592  | 59  |  |  |
| Total Pipeline     | 30                 | 9,527  | 100 |  |  |
| - Germany          | 18                 | 6,723  | 71  |  |  |
| - International    | 12                 | 2,804  | 29  |  |  |