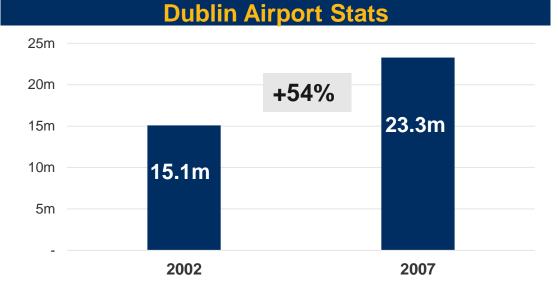

Source: CSO, OECD, DAA & Cushman & Wakefield Research

|                    | 2002   | 2007   | 2009  | 2002-2007<br>Change | 2002-2009<br>Change |
|--------------------|--------|--------|-------|---------------------|---------------------|
| Rooms              | 12.6k  | 17.1k  | 19.1k | +4.5k rooms         | +6.5k rooms         |
| Occupancy          | 71%    | 76%    | 65%   | +5%                 | -6%                 |
| Rate               | €103   | €117   | €88   | +€14                | <i>-</i> €15        |
| RevPAR             | €73    | €89    | €57   | +€16                | <b>-€16</b>         |
| Profit Per<br>Room | €12.5k | €11.6k | €6.8k | -€1k                | -€6k                |
| Rooms Sold         | 3.2m   | 4.7m   | 4.5m  | +1.4m               | +1.2m               |