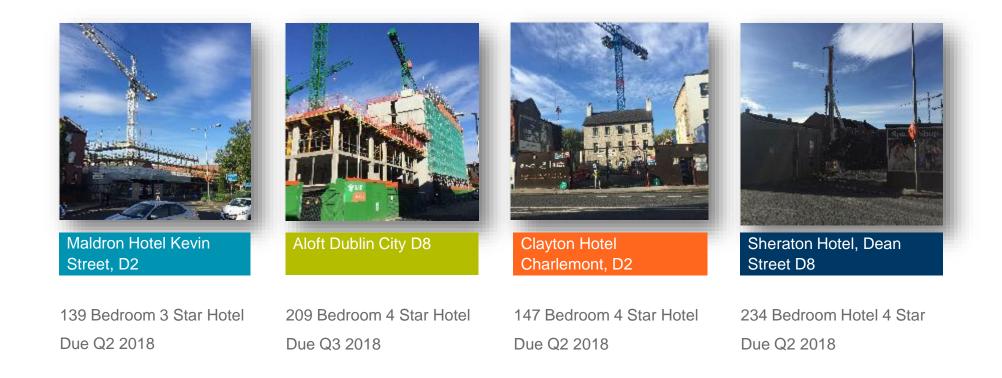

## Major Developments Under Construction

#### Moss Street Hotel & Aparthotel, D2

 202 Apartments & 393 Bedroom Budget Hotel

### Hampton by Hilton Dublin, D7

• 249 Bedroom Budget Hotel

### **Cleary's Department Store, D1**

 Planning Permission for 176 Bedroom 4 Star Hotel

### Andrews Lane, D2

• 155 Bedroom Budget Hotel