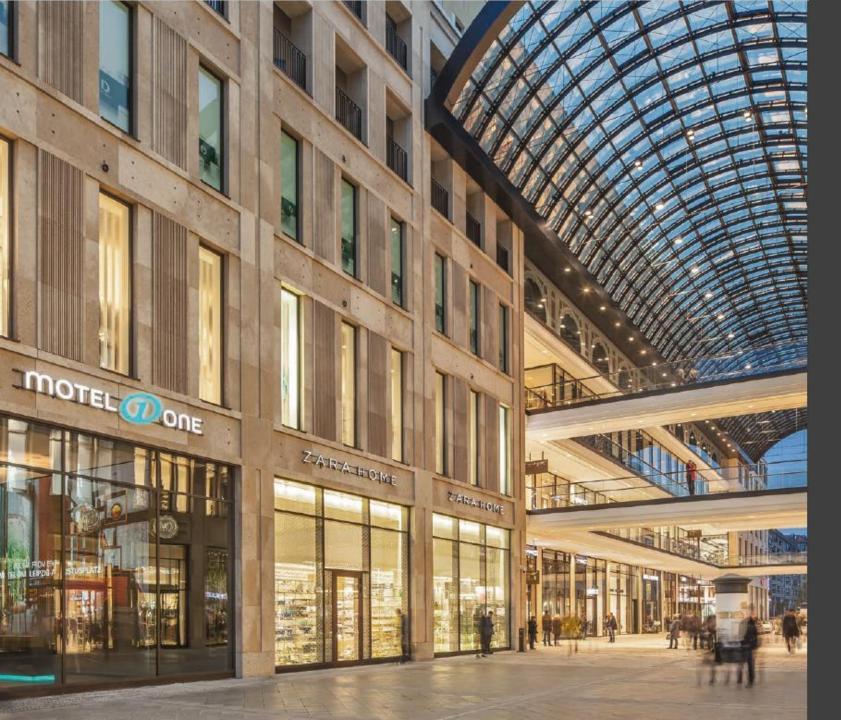

#### 239 Rooms

New construction – integrated in the Mall of Berlin, situated directly opposite the German Bundesrat (federal council) in the Mitte district.