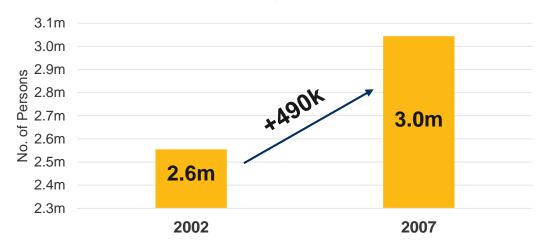

## Market Snapshot 2002 - 2007

| Overseas Visitor Numbers |                  |      |     |  |  |  |  |
|--------------------------|------------------|------|-----|--|--|--|--|
|                          | 2002 2007 Change |      |     |  |  |  |  |
| UK                       | 3.6m             | 4.0m | 13% |  |  |  |  |
| N. America               | 0.9m             | 1.1m | 25% |  |  |  |  |
| Other                    | 1.6m             | 2.9m | 78% |  |  |  |  |
| Total                    | 6.1m             | 8.0m | 32% |  |  |  |  |

### Employment