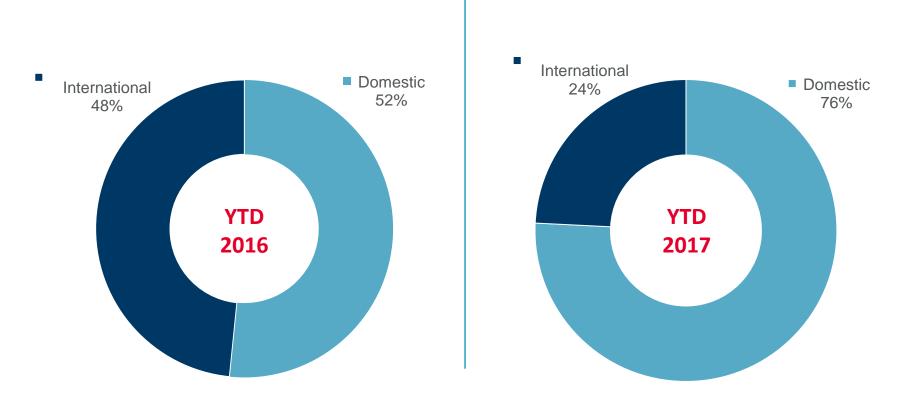

# Domestic Vs. International by Value YTD 2016 versus YTD 2017

Source: Cushman & Wakefield Research