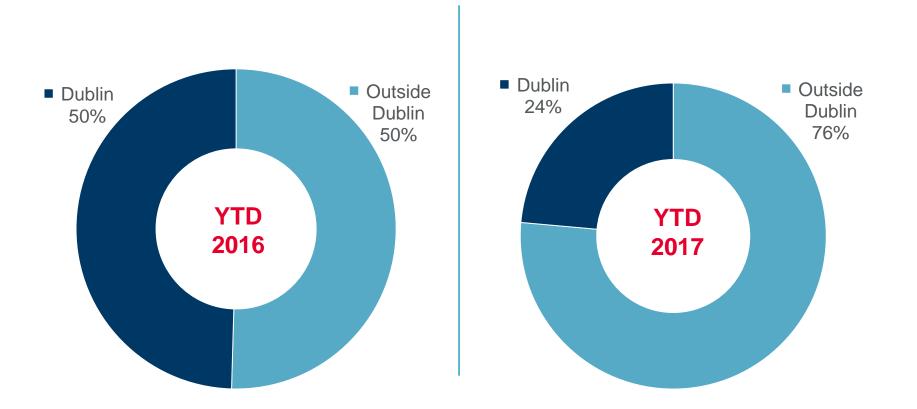

### Hotel Sales Value by Location YTD 2016 versus YTD 2017

Source: Cushman & Wakefield Research