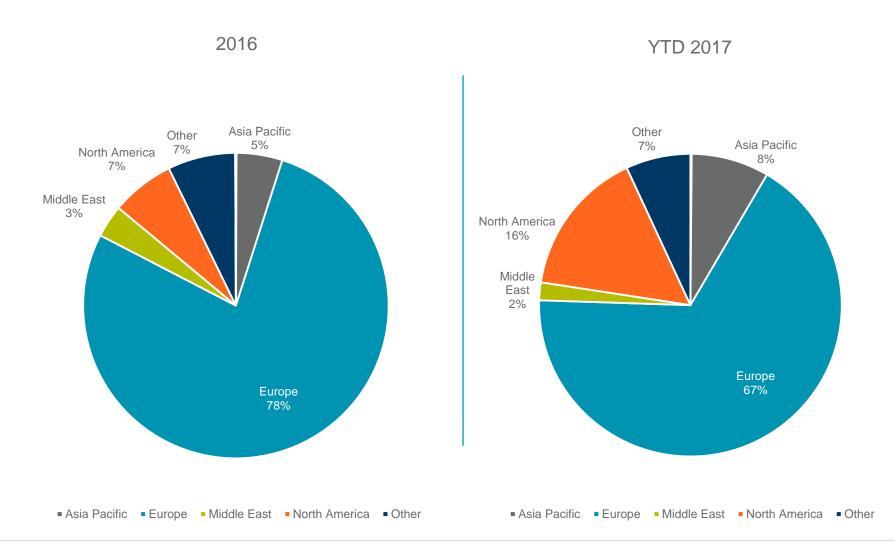

## Investment Source

### Hotel investment source into EMEA in 2016 and 2017

Cushman & Wakefield | Irish Hotel Market Briefing November 2017