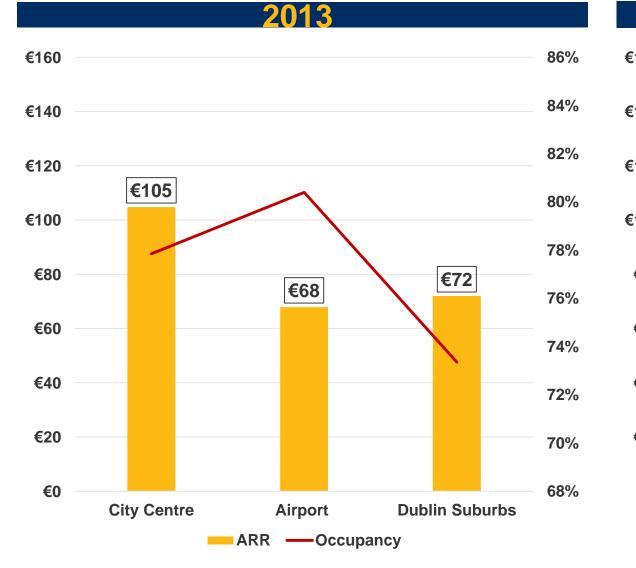

2-2007 Change   |
|----------------|--------------------|
| \$             | -45%               |
| £              | -9%                |
| GDP            | +29%               |
| Office Take Up | +1.2 million Sq. M |

Source: CSO, OECD, DAA & Cushman & Wakefield Research

## **International Tourism Demand 1996-2016**

9.6m 10m 9m 8.0m 8m 7m 6m 5m 4m 3m 2m 1m 0m 2009 1996 1997 1998 1999 2000 2001 2002 2003 2004 2005 2006 2007 2008 2010 2011 2012 2013 2014 2015 2016 Other Europe North America ROW ■ GB

10

Crowe Horwath.





U.S Visitor numbers will grow slightly in 2017

U.K visitor numbers are projected to remain static in 2017 Reliance on domestic market to drive growth

## **Dublin Domestic vs International Rooms Sold**





## **Dublin Market Share**





## **Dublin sub-markets**







2016

#### Source: Crowe Horwath Annual Hotel Industry Survey

© Crowe Horwath 2017

## **Dublin New Supply**



|                       | Existing Rooms | New rooms (e) | Total  |
|-----------------------|----------------|---------------|--------|
| City Centre           | 10,974         | 3,511         | 14,485 |
| Airport               | 2,208          | 732           | 2,940  |
| <b>Dublin Suburbs</b> | 5,778          | 157           | 5,935  |
| Exiting the market    |                | (400)         | (400)  |
|                       | 18,960         | 4,000         | 22,960 |



## **Dublin Projected Demand**



|                   | 2013   | 2016   |
|-------------------|--------|--------|
| No. of Rooms      | 18,551 | 18,960 |
| No. of Hotels     | 151    | 152    |
| Occupanc