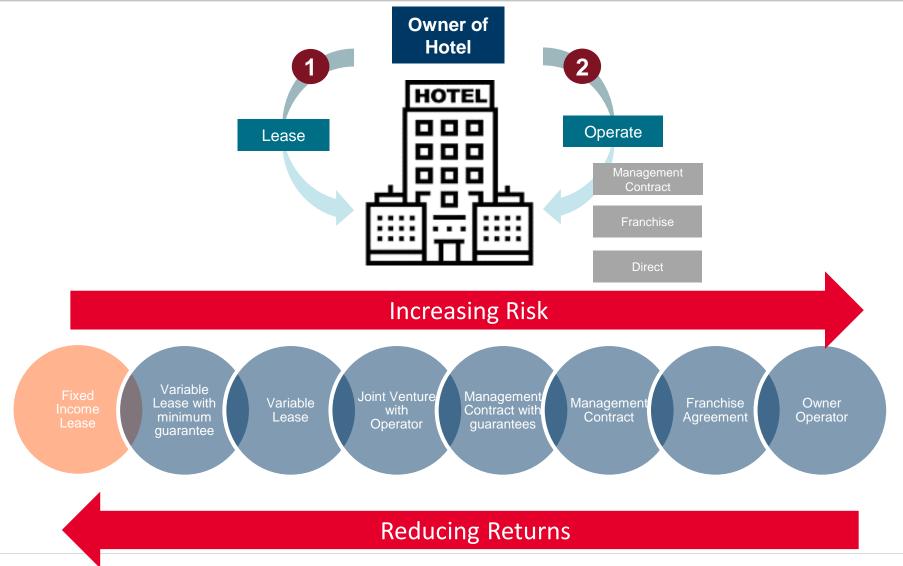

## **Ownership Structures**

### Direct Owner to Asset Light Operator

Cushman & Wakefield | Irish Hotel Market Briefing November 2017