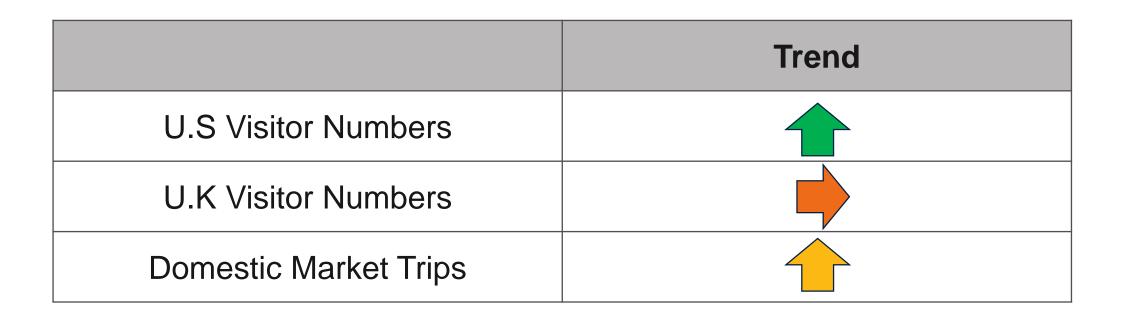

10

Crowe Horwath.

U.S Visitor numbers will grow slightly in 2017

U.K visitor numbers are projected to remain static in 2017 Reliance on domestic market to drive growth