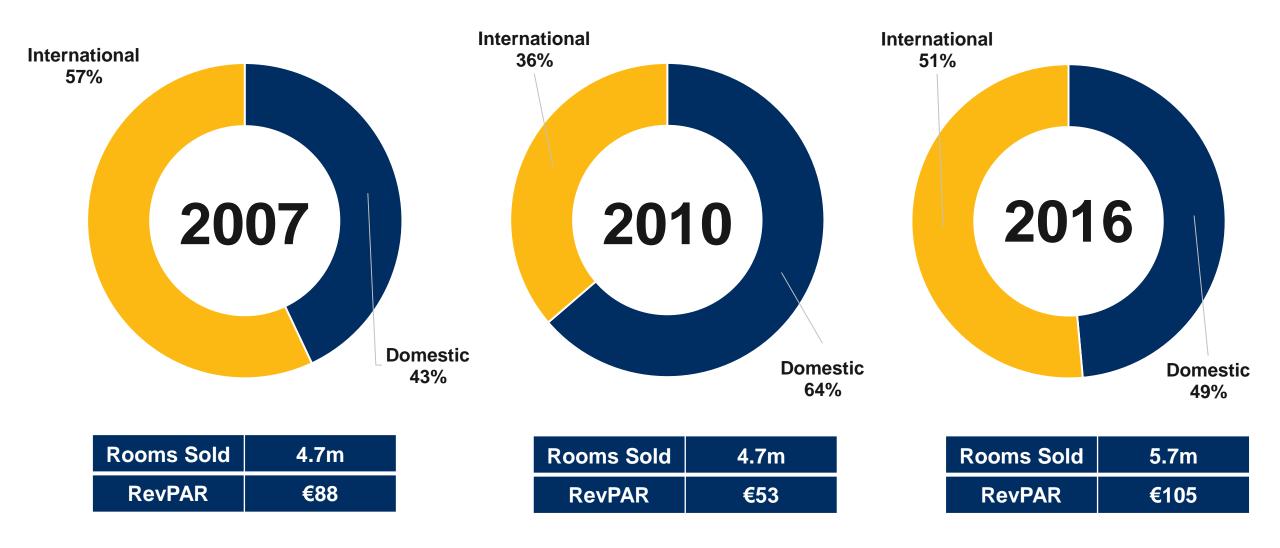

Source: CSO, OECD, DAA & Cushman & Wakefield Research

|                    | 2002   | 2007   | 2009  | 2002-2007<br>Change | 2002-2009<br>Change |
|--------------------|--------|--------|-------|---------------------|---------------------|
| Rooms              | 12.6k  | 17.1k  | 19.1k | +4.5k rooms         | +6.5k rooms         |
| Occupancy          | 71%    | 76%    | 65%   | +5%                 | -6%                 |
| Rate               | €103   | €117   | €88   | +€14                | <i>-</i> €15        |
| RevPAR             | €73    | €89    | €57   | +€16                | <b>-€16</b>         |
| Profit Per<br>Room | €12.5k | €11.6k | €6.8k | -€1k                | -€6k                |
| Rooms Sold         | 3.2m   | 4.7m   | 4.5m  | +1.4m               | +1.2m               |

## **Dublin Domestic vs International Rooms Sold**