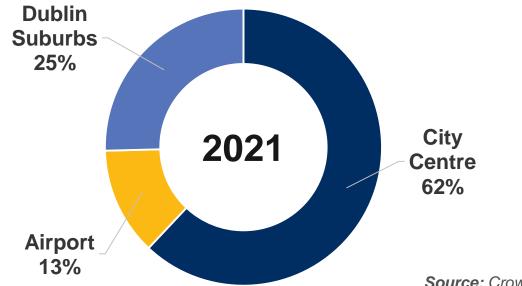

## **Dublin sub-markets**

2016

## **Dublin New Supply**

|                       | Existing Rooms | New rooms (e) | Total  |
|-----------------------|----------------|---------------|--------|
| City Centre           | 10,974         | 3,511         | 14,485 |
| Airport               | 2,208          | 732           | 2,940  |
| <b>Dublin Suburbs</b> | 5,778          | 157           | 5,935  |
| Exiting the market    |                | (400)         | (400)  |
|                       | 18,960         | 4,000         | 22,960 |