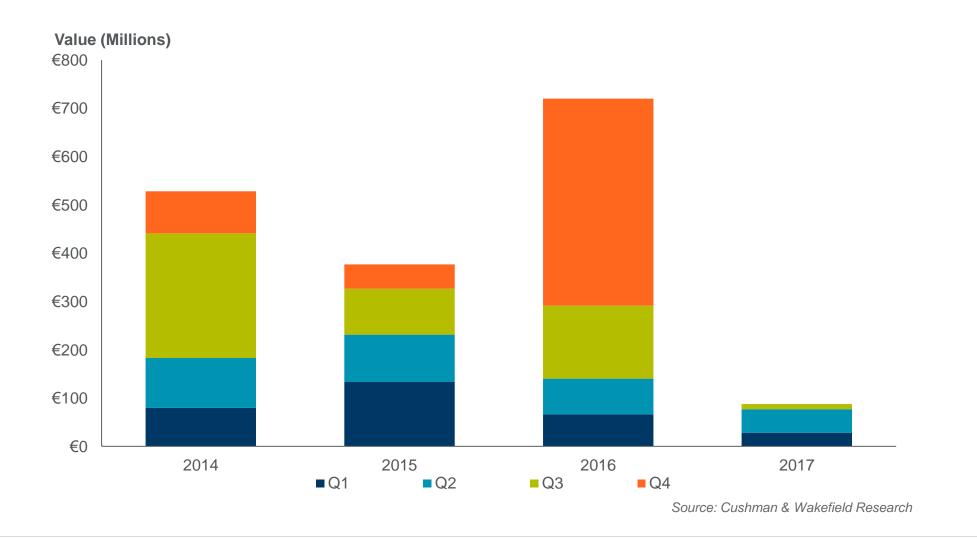

## **Hotel Transaction Activity**

Cushman & Wakefield | Irish Hotel Market Briefing November 2017

### Hotel Sales Value by Location YTD 2016 versus YTD 2017

Source: Cushman & Wakefield Research