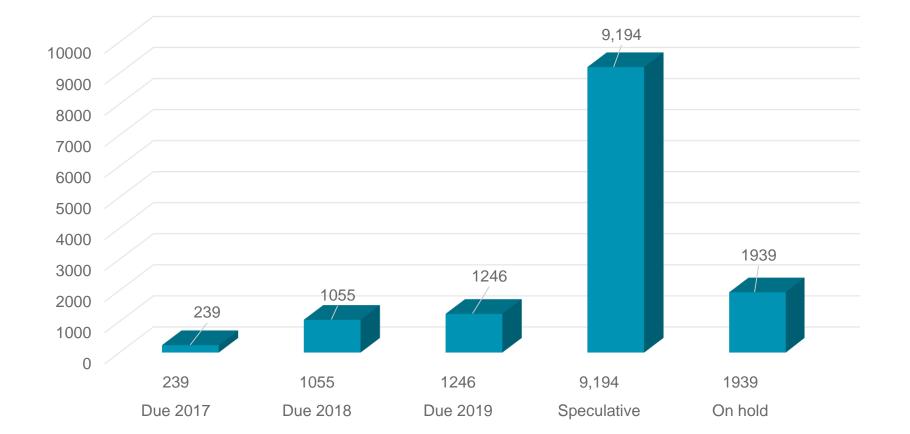

## 13,500+ rooms in pipeline

Source: AM:PM Hotels/ CIS/ Cushman & Wakefield Research

## Status of Pipeline

Source: AM:PM Hotels/ CIS/ Cushman & Wakefield Research