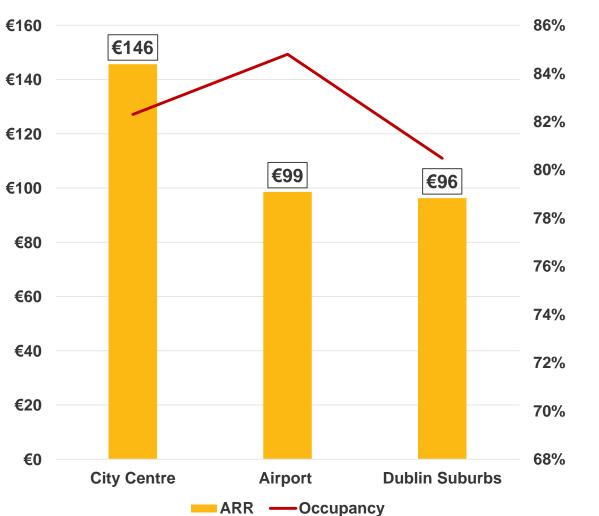

2007 Change   |
|----------------|--------------------|
| \$             | -45%               |
| £              | -9%                |
| GDP            | +29%               |
| Office Take Up | +1.2 million Sq. M |

Source: CSO, OECD, DAA & Cushman & Wakefield Research

## **International Tourism Demand 1996-2016**

9.6m 10m 9m 8.0m 8m 7m 6m 5m 4m 3m 2m 1m 0m 2009 1996 1997 1998 1999 2000 2001 2002 2003 2004 2005 2006 2007 2008 2010 2011 2012 2013 2014 2015 2016 Other Europe North America ROW ■ GB

10

Crowe Horwath.





U.S Visitor numbers will grow slightly in 2017

U.K visitor numbers are projected to remain static in 2017 Reliance on domestic market to drive growth

## **Dublin Domestic vs International Rooms Sold**





## **Dublin Market Share**





## **Dublin sub-markets**







2016

#### Source: Crowe Horwath Annual Hotel Industry Survey

© Crowe Horwath 2017

## **Dublin New Supply**



|                       | Existing Rooms | New rooms (e) | Total  |
|-----------------------|----------------|---------------|--------|
| City Centre           | 10,974         | 3,511         | 14,485 |
| Airport               | 2,208          | 732           | 2,940  |
| <b>Dublin Suburbs</b> | 5,778          | 157           | 5,935  |
| Exiting the market    |                | (400)         | (400)  |
|                       | 18,960         | 4,000         | 22,960 |



## **Dublin Projected Demand**



|                   | 2013   | 2016   |
|-------------------|--------|--------|
| No. of Rooms      | 18,551 | 18,960 |
| No. of Hotels     | 151    | 152    |
| Occupancy