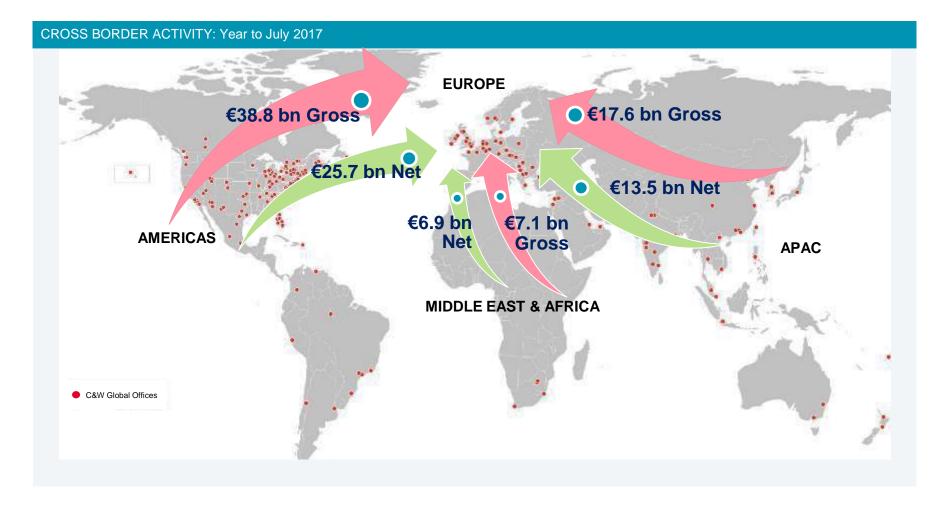

## Global Capital Flows – All Sectors Changing Targets

Source: C&W Capital Markets, RCA