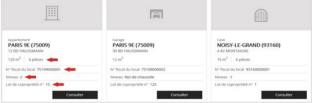

Once the data has been entered, the following summary report is obtained:

| DESCRIPTIF DU BIEN                                                         |                                                                                                                                                |               |
|----------------------------------------------------------------------------|------------------------------------------------------------------------------------------------------------------------------------------------|---------------|
| Descriptif disponible au télécharg<br>Le descriptif actuel est également d | <b>ement</b><br>Isponible au téléchargement (format pdf).                                                                                      | 🕑 Télécharger |
| Numéro fiscal du local 🚳<br>Nature                                         | 75109000001<br>Appartement                                                                                                                     |               |
| N° et rue<br>Code postal                                                   | 12 BD HAUSSMANN<br>75009                                                                                                                       |               |
| Ville<br>Numéro de lot dans la copropriété                                 | PARIS 9E<br>15                                                                                                                                 |               |
| Bâtiment<br>Entrée (ou escalier)                                           | A<br>Cette référence de bâsiment est interne à l'administration<br>1<br>Cette référence dentrée (ou d'esculier) est interne à l'administration |               |
| Niveau<br>Porte                                                            | 2<br>1<br>Conte etillerence de parte est interne à l'administration                                                                            |               |
| Références cadastrales de la parcelle                                      | 000 AT 0120                                                                                                                                    |               |
| Surface ()<br>Nombre de pièces principales<br>Catégorie d'habitation ()    | 120 m <sup>2</sup><br>7<br>7                                                                                                                   |               |
| DROIT SUR LE BIEN                                                          |                                                                                                                                                |               |
| Nature                                                                     | Propriétaire                                                                                                                                   |               |
| Indivision                                                                 | Indivision simple                                                                                                                              |               |