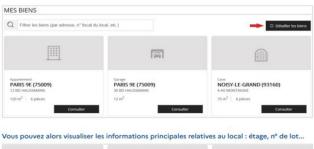

#### **Once connected**

Once logged in, the user gets a screen that shows him the assets he owns as in the screenshot below :

In order to answer the different screens, the landlord will notably need elements concerning the identity of his tenant, his date of entry into the premises and the amount excluding charges of the rent.