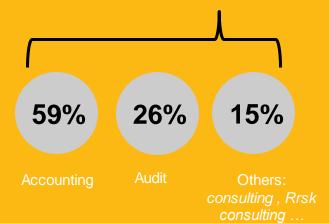

vision, approach and values that are dedicated to serving clients' needs.

Founded in 2008, Crowe France represents the Crowe Global network in France. Crowe Global is in the Top 10 world's largest audit, accounting and advisory networks, with more than 200 member firms and 794 offices in 145 countries.

Our firms help all types of businesses and organizations to manage and develop their business. These include associations, public entities, and companies, ranging from SMEs to listed companies.

More than 17,000 customers trust us to provide:

- Local experts who are attentive to their clients' needs
- Responsiveness, characteristic of a personable network
- Reliability thanks to our committed support
- The flexibility of a national and international network



## **Key 2021 figures**





## +20,000 customers in many different sectors

Health

Agriculture / Food industry
Airports
Associations and Foundations
Automotive industry
Banking
Building and civil engineering
Communication, press and
publishing
Cultural activities
Energy

Hotel industry
Industry
Luxury
Non-profit organizations
Real estate
Renewable energies
Retail
Security and access control industry

Services
Social housing
Software editors
Sports industry
Travel agents
Training and education
Wine industry

## Our member firms

AVVENS DAUGE FIDELIANCE

BECOUZE DUPOUY ET ASSOCIÉS

CIFRALEX FICOREC

COGEFIS ASSOCIÉS FIDUROC

CROWE FIDELIO GROUPE FIDELIANCE

CROWE HAF GROUPE ROCARD

CROWE RÉUNION RSA



Crowe France is a network based on integrity, trust, honesty, openness and putting the needs of the client first, a