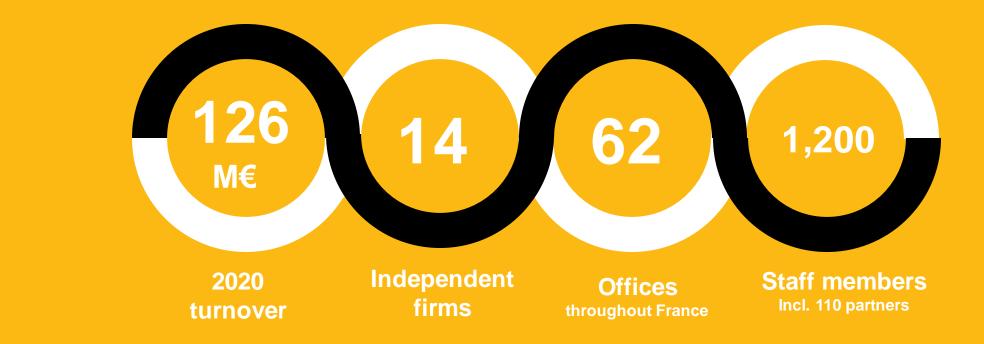

## A network of independent member firms

Crowe France is a network of 14 firms specialised in audit, accounting and advisory services. It represents more than 1,200 professionals who share a common vision, approach and values that are dedicated to serving clients' needs.

Founded in 2008, Crowe France represents the Crowe Global network in France. Crowe Global is in the Top 10 world's largest audit, accounting and advisory networks, with more than 200 member firms and 794 offices in 145 countries.