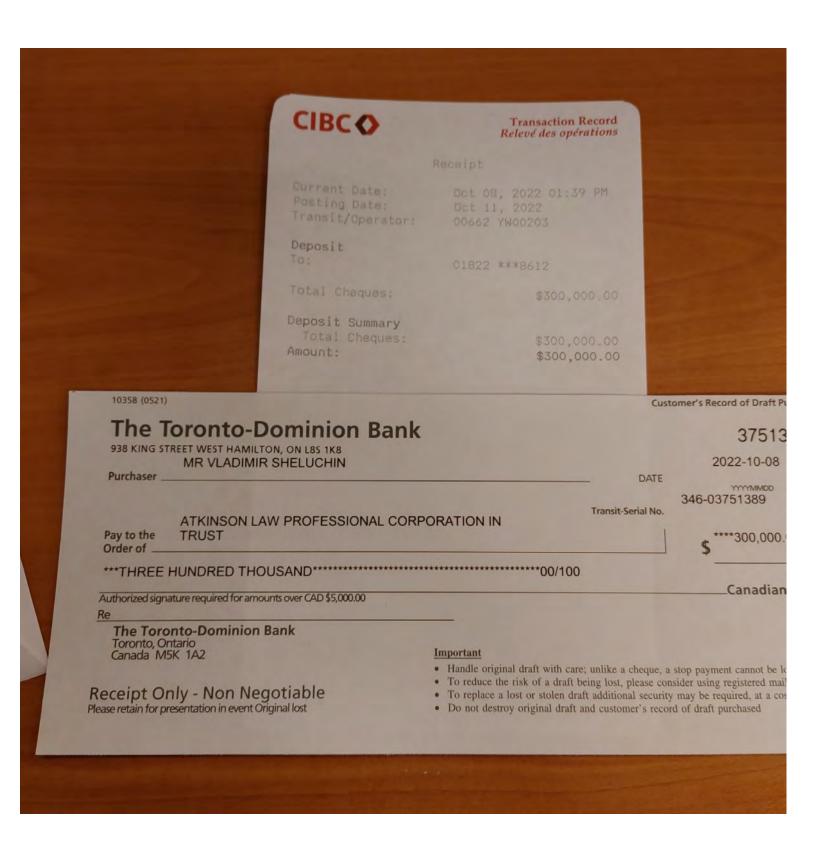

- 28. The Corporation has secured refinancing in order to repay the Lender, by arranging the Refinance, and by securing sufficient cash to pay the Refinance's shortfall on the debt. The Corporation has transferred \$950,000.00 into Atkinson Law's trust account as of Tuesday October 11, 2022 (the "**Trust Funds**"). The Trust Funds consist of a \$300,000.00 deposit from Vladimir Sheluchin on behalf the Corporation, an intra-trust account transfer in the amount of \$150,000.00 from 1876932 Ontario Limited to the Corporation, and a \$500,000.00 wire transfer to Atkinson Law in trust from the Corporation.
- 29. Upon closing of the Refinance, a new lender (the "New Lender") will be granted a first mortgage on the Brampton Property. The Corporation has signed a commitment with a new lender for a loan advance of \$6,000,000.00. The new lender's agent has confirmed that it is unrealistic for the Refinance to close the week of this motion, but has indicated that the Refinance will close the next week. Hence the Corporation's request to Stay the Receivership, for eight (8) days from the date of this motion, until next Friday, October 21, 2022, to allow the completion of the Refinance.