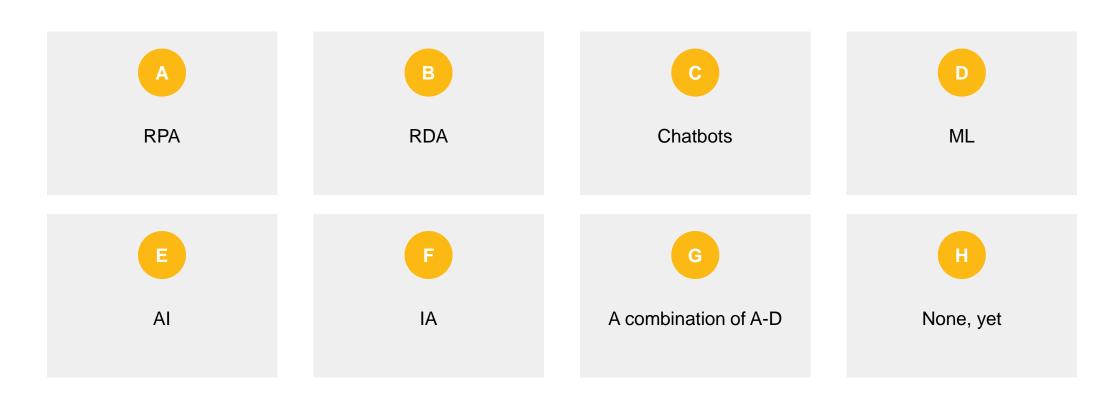

### **Intelligent Automation Glossary**

**RDA** 

A **chatbot** is a computer program that's designed to simulate human conversation. Chatbots interpret the words given to them by a person and provide a pre-set answer.

Robotic Desktop Automation is a form or RPA scaled down for a single user. It helps people solve the problem of tedious, manual tasks within their day-to-day activities.

Robotic Process Automation is the technology that enables computer software configuration (i.e.robot) to emulate and integrate the actions of a human interacting within digital systems to execute a business process. Machine Learning provides systems the ability to automatically learn and improve from experience without being explicitly programmed

Chatbots

Machine Learning provides systems the ability to automatically learn and improve from experience without being explicitly programmed

Al

Artificial intelligence refers to the simulation of human intelligence in machines that are programmed to think like humans and mimic their actions.

Intelligent Automation strategically layers the afore mentioned to empower rapid end-to-end business process automation and accelerate digital transformation.

### What type of automation is your organization using?