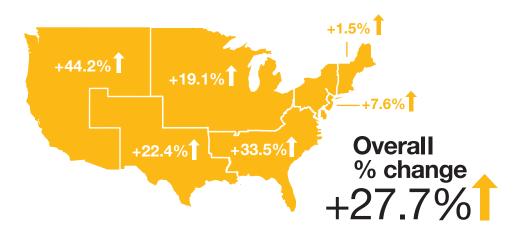

## Bank acquisitions through August 31, 2017

| Bank acquisitions announced |              |          |  |
|-----------------------------|--------------|----------|--|
| Mid-Atlantic                | 2016<br>2017 | 11<br>19 |  |
| Midwest                     | 2016<br>2017 | 81<br>56 |  |
| New England                 | 2016<br>2017 | 4<br>6   |  |
| Southeast                   | 2016<br>2017 | 34<br>50 |  |
| Southwest                   | 2016<br>2017 | 16<br>24 |  |
| West                        | 2016<br>2017 | 15<br>15 |  |