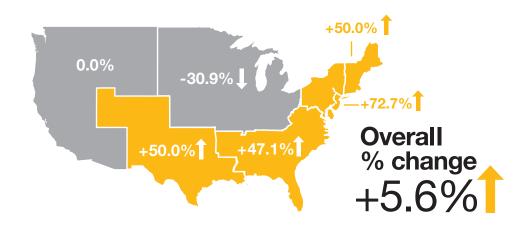

| Median price/tangible book value of seller |              |                  |  |  |
|--------------------------------------------|--------------|------------------|--|--|
| Mid-Atlantic                               | 2016<br>2017 | 134.3%<br>144.5% |  |  |
| Midwest                                    | 2016<br>2017 | 123.8%<br>147.4% |  |  |
| New England                                | 2016<br>2017 | 136.2%<br>138.3% |  |  |
| Southeast                                  | 2016<br>2017 | 127.3%<br>169.9% |  |  |
| Southwest                                  | 2016<br>2017 | 148.6%<br>181.9% |  |  |
| West                                       | 2016<br>2017 | 133.6%<br>192.7% |  |  |