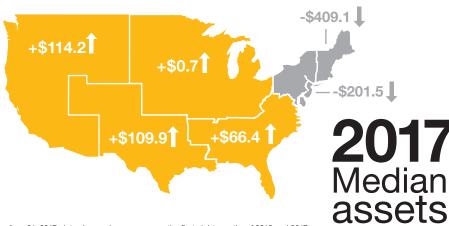

| Median assets of seller (in millions) |              |                    |  |  |
|---------------------------------------|--------------|--------------------|--|--|
| Mid-Atlantic                          | 2016<br>2017 | \$435.0<br>\$233.5 |  |  |
| Midwest                               | 2016<br>2017 | \$116.0<br>\$116.7 |  |  |
| New England                           | 2016<br>2017 | \$551.5<br>\$142.4 |  |  |
| Southeast                             | 2016<br>2017 | \$218.6<br>\$285.0 |  |  |
| Southwest                             | 2016<br>2017 | \$74.1<br>\$184.0  |  |  |
| West                                  | 2016<br>2017 | \$156.1<br>\$270.3 |  |  |